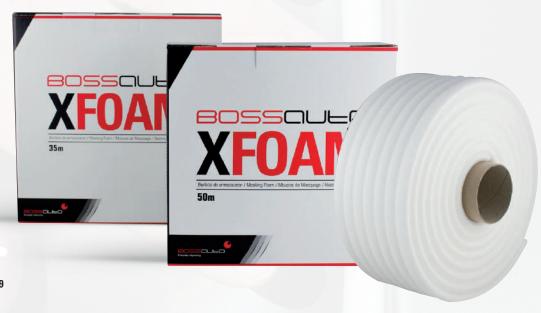

# **XFOAM MASKING TAPE**

YOUR BEST FOAM MASKING TAPE SOLUTION

Ref. 100719 ø19 mm

The mask allows masking foam to seal the door, luggage, boots, etc. Preventing the paint from reaching into unwanted places. The foam allows an easy cutting to desired length and size and ensures a proper isolation. The adhesive ensures a succesful use without leaving any residue once used.

Strips of adhesive foam roll fuse 50 metres (10 strips of 5 metres). 35 metres or (7 strips of 5 metres). Presented in box-dispensed.