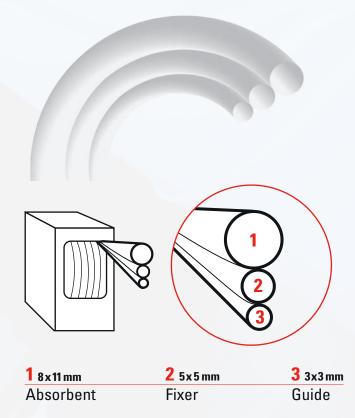

The high density foam, extremely consistent and without adhesive, is very flexible. The main feature of our foam tape 3LINE is its versatility. A 3 in 1 product thanks to the 3 different diameters that permit an optimal guide, perfect anchorage and excellent absorption.