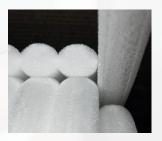

### A DENSITY AND **DEFORMATION OF** THE FOAM TAPE

Get a total protection on placed areas due to round shape and bigger volume.

The high density foam, extremely consistent and without adhesive, is very flexible. The main feature of our foam tape 3LINE is its versatility. A 3 in 1 product thanks to the 3 different diameters that permit an optimal guide, perfect anchorage and excellent absorption.