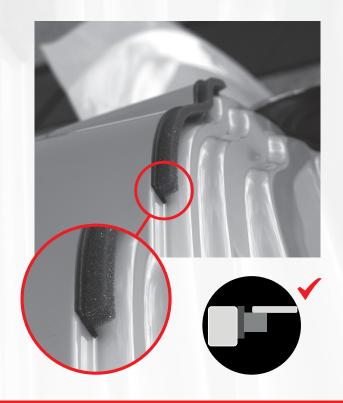

### Made of two types of foam:

- Polypropylene
- Polyethylene

**PERFECT LINE** high density foam masking tape is made of two foam types: polypropylene and polyethylene. Due to the flat design and consistent adhesive of the semi-rigid foam, it can be placed on edges quickly and easily. When **PERFECT LINE** is attached to the edge of a surface it keeps paint from going into jambs, and it creates a 90° paint edge almost imperceptible to the eye. **PERFECT LINE** leaves no glue residue behind like other competitive product.

### **PRODUCT FEATURES**

- Easy placement.
- Perfect edge finish (almost imperceptible).
- Protective paper on glue edge.
- 25 m long roll (82.02 ft.).

Pol. Ind. Valldoriolf Thomas Edison 16, 08430 La Roca del Vallés. Barcelona. T. +34 938 604 923 E-mail: info@bossauto.com