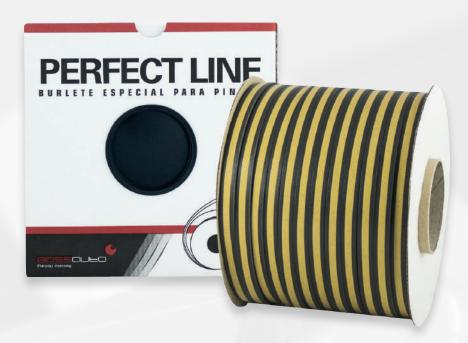

# **PERFECT LINE**

### PERFECT EDGE FINISH

Ref. 106730

### 25 metres

### Made of two types of foam:

- Polypropylene
- Polyethylene

**PERFECT LINE** high density foam masking tape is made of two foam types: polypropylene and polyethylene. Due to the flat design and consistent adhesive of the semi-rigid foam, it can be placed on edges quickly and easily. When **PERFECT LINE** is attached to the edge of a surface it keeps paint from going into jambs, and it creates a 90° paint edge almost imperceptible to the eye. **PERFECT LINE** leaves no glue residue behind like other competitive product.