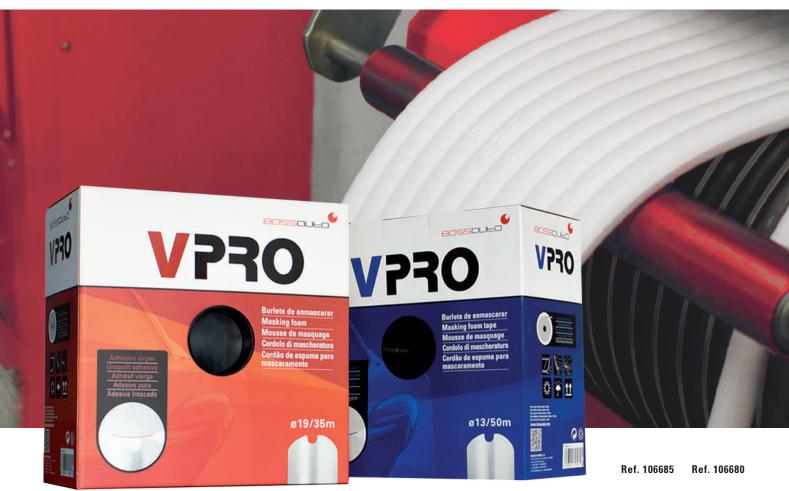

# VPRO FOAM MASKING TAPE

### PERFECT FOAM DENSITY

This innovative high-quality foam comes with an unspoilt adhesive, which when applied to the vehicle allows for better adhering. Furthermore, the new adhesive formula will not leave glue residue when it is removed from the vehicle. The 13 mm and 19 mm **VPRO** box is larger by design not only to accommodate the 50m (164 ft.) and 35m (114,8 ft.) of product, but to improve its functionality. Our new unwinding system improves the work process and eliminates the risk of ripping the foam.

## THANKS TO THE V SHAPE YOU WILL GET:

Unspoilt adhesive
Easy unwinding
More product

#### **MAIN CHARACTERISTICS:**

- · Virgin/unused adhesive.
- Soft dispensing, easy to pull.
- Innovative and high quality product.
- Bigger box with more product.
- Excellent functionality.
- No danger of ripping the foam.
- High quality adhesive which does not leave any residue.
- More volume in the foam that allows to cover bigger spaces.
- · Perfect density foam.
- No material loss; 10% or 5/6 meters saving in every roll of foam masking tape.
- Improved dispensing efficiency in the working process thanks to its easier and faster unwinding.