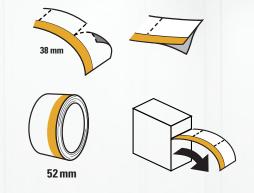

### A TRIM MASKING TAPE

Ref. 100241 10mm Ref. 100242

Ref. 100243

**Ref. 100249** 9+11mm

Everyday Improving

MASK&UP has a pre-cut system every 38 mm for the tuse in bodywork. The product consists of a paper strip with solvent based adhesive according to the characteristics attached, and a flexible polyester 190my strip, attached to one side of the paper tape. The characteristics of the tape allow supporting temperatures up to 80°C and leaves no residue once finished the application.

#### **APPLICATION**

- Plastic strip on a self-adhesive tape facilitating the masking of new windshields and windows.
- Makes masking corners easier.
- Prevents spraying onto rubbers.
- Pre-cut every 38 mm for an easy application.