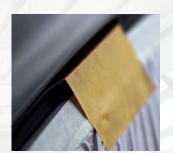

### A **QUICK** WAY TO **PROTECT** THE INTERIOR OF YOUR VEHICLE.

Bossauto's new **SYMMETRIC** masking tape has two symmetrical tape faces to protect the interior of the vehicle and the rubber of the different openings during the repainting process.

Ref. 100591

DESIGNED FOR **MASKING RUBBER SEALS** ON WINDOWS, DOORS, BONNETS AND BOOTS.