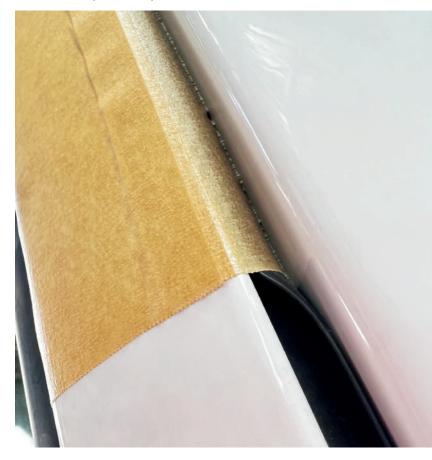

### A TRIM MASKING TAPE

Ref. 100241 10mm Ref. 100242

Ref. 100243

**Ref. 100249** 9+11mm

Everyday Improving

MASK&UP has a pre-cut system every 38 mm for the tuse in bodywork. The product consists of a paper strip with solvent based adhesive according to the characteristics attached, and a flexible polyester 190my strip, attached to one side of the paper tape. The characteristics of the tape allow supporting temperatures up to 80°C and leaves no residue once finished the application.

It is available in **4 different sizes**. It allows to cover both car glass rubber and mouldings or windscreens. Tha tape needs to be placed behind the windscreen rubber.

Water resistant

Drying with **UV** lamps

#### **APPLICATION**

- Plastic strip on a self-adhesive tape facilitating the masking of new windshields and windows.
- Makes masking corners easier.
- Prevents spraying onto rubbers.
- Pre-cut every 38 mm for an easy application.