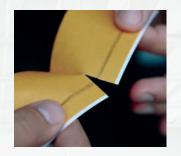

### A TRIM MASKING TAPE

Ref. 100241 10mm Ref. 100242

Ref. 100243

**Ref. 100249** 9+11mm

Everyday Improving

MASK&UP has a pre-cut system every 38 mm for the tuse in bodywork. The product consists of a paper strip with solvent based adhesive according to the characteristics attached, and a flexible polyester 190my strip, attached to one side of the paper tape. The characteristics of the tape allow supporting temperatures up to 80°C and leaves no residue once finished the application.

#### **APPLICATION**

- Plastic strip on a self-adhesive tape facilitating the masking of new windshields and windows.
- Makes masking corners easier.
- Prevents spraying onto rubbers.
- Pre-cut every 38 mm for an easy application.