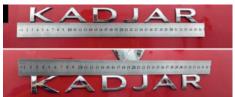

#### **APPLICATION:**

- **1.** Photograph the placement
- 2. Check the symmetries.
- 3. Photograph the measurements.
- **4.** Cut out the anagram.
- **5.** Mark the location.
- **6.** Place the letters on the conveyor.
- **7.** Squaring and positioning.
- **8.** Place the transparent fixative.
- 9. Releasing the anagram.
- 10. Apply "beads" adhesive "no dripping"
- **11.** Place the anagram in the location.
- **12.** Remove the fixative after 60 seconds.