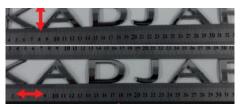

#### **APPLICATION:**

- **1.** Photograph the placement
- 2. Check the symmetries.
- 3. Photograph the measurements.
- **4.** Cut out the anagram.
- **5.** Mark the location.
- **6.** Place the letters on the conveyor.
- **7.** Squaring and positioning.
- **8.** Place the transparent fixative.
- 9. Releasing the anagram.
- 10. Apply "beads" adhesive "no dripping"
- **11.** Place the anagram in the location.
- **12.** Remove the fixative after 60 seconds.