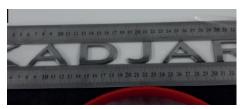

#### **APPLICATION:**

- **1.** Photograph the placement
- 2. Check the symmetries.
- 3. Photograph the measurements.
- **4.** Cut out the anagram.
- **5.** Mark the location.
- **6.** Place the letters on the conveyor.
- **7.** Squaring and positioning.
- **8.** Place the transparent fixative.
- 9. Releasing the anagram.
- 10. Apply "beads" adhesive "no dripping"
- **11.** Place the anagram in the location.
- **12.** Remove the fixative after 60 seconds.