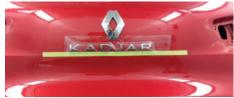

#### **APPLICATION:**

- **1.** Photograph the placement
- 2. Check the symmetries.
- 3. Photograph the measurements.
- **4.** Cut out the anagram.
- **5.** Mark the location.
- **6.** Place the letters on the conveyor.
- **7.** Squaring and positioning.
- **8.** Place the transparent fixative.
- 9. Releasing the anagram.
- 10. Apply "beads" adhesive "no dripping"
- **11.** Place the anagram in the location.
- **12.** Remove the fixative after 60 seconds.