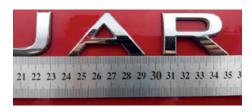

#### **APPLICATION:**

- **1.** Photograph the placement
- 2. Check the symmetries.
- 3. Photograph the measurements.
- **4.** Cut out the anagram.
- **5.** Mark the location.
- **6.** Place the letters on the conveyor.
- **7.** Squaring and positioning.
- **8.** Place the transparent fixative.
- 9. Releasing the anagram.
- 10. Apply "beads" adhesive "no dripping"
- **11.** Place the anagram in the location.
- **12.** Remove the fixative after 60 seconds.