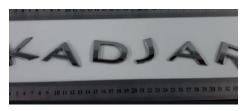

#### **APPLICATION:**

- **1.** Photograph the placement
- 2. Check the symmetries.
- 3. Photograph the measurements.
- **4.** Cut out the anagram.
- **5.** Mark the location.
- **6.** Place the letters on the conveyor.
- **7.** Squaring and positioning.
- **8.** Place the transparent fixative.
- 9. Releasing the anagram.
- 10. Apply "beads" adhesive "no dripping"
- **11.** Place the anagram in the location.
- **12.** Remove the fixative after 60 seconds.