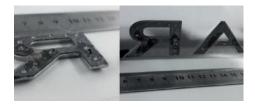

#### **APPLICATION:**

- **1.** Photograph the placement
- 2. Check the symmetries.
- 3. Photograph the measurements.
- **4.** Cut out the anagram.
- **5.** Mark the location.
- **6.** Place the letters on the conveyor.
- **7.** Squaring and positioning.
- **8.** Place the transparent fixative.
- 9. Releasing the anagram.
- 10. Apply "beads" adhesive "no dripping"
- **11.** Place the anagram in the location.
- **12.** Remove the fixative after 60 seconds.