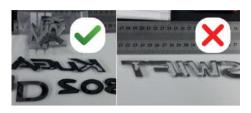

#### **APPLICATION:**

- **1.** Photograph the placement
- 2. Check the symmetries.
- 3. Photograph the measurements.
- **4.** Cut out the anagram.
- **5.** Mark the location.
- **6.** Place the letters on the conveyor.
- **7.** Squaring and positioning.
- **8.** Place the transparent fixative.
- 9. Releasing the anagram.
- 10. Apply "beads" adhesive "no dripping"
- **11.** Place the anagram in the location.
- **12.** Remove the fixative after 60 seconds.