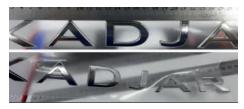

#### **APPLICATION:**

- **1.** Photograph the placement
- 2. Check the symmetries.
- 3. Photograph the measurements.
- **4.** Cut out the anagram.
- **5.** Mark the location.
- **6.** Place the letters on the conveyor.
- **7.** Squaring and positioning.
- **8.** Place the transparent fixative.
- 9. Releasing the anagram.
- 10. Apply "beads" adhesive "no dripping"
- **11.** Place the anagram in the location.
- **12.** Remove the fixative after 60 seconds.