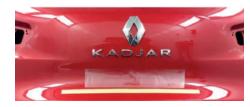

# FAST MIRROR COPY

ANAGRAM RETRIEVAL KIT

**Fast Mirror Copy**, a **complete work kit**, with everything you need for professional, fast and efficient anagram removal.

The recovery of anagrams can be a complicated process, not economically profitable and ultimately a problem in the day-to-day work of the repair shop.

#### **APPLICATION:**

- **1.** Photograph the placement
- 2. Check the symmetries.
- 3. Photograph the measurements.
- **4.** Cut out the anagram.
- **5.** Mark the location.
- **6.** Place the letters on the conveyor.
- **7.** Squaring and positioning.
- **8.** Place the transparent fixative.
- 9. Releasing the anagram.
- 10. Apply "beads" adhesive "no dripping"
- **11.** Place the anagram in the location.
- **12.** Remove the fixative after 60 seconds.