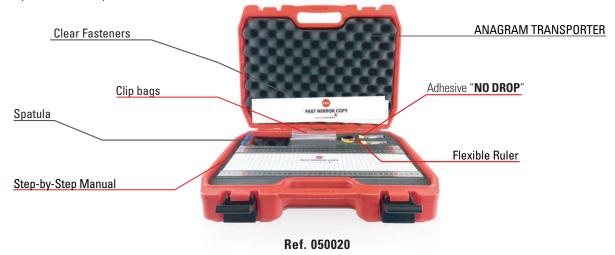

## REPLACEMENT KIT FASTMIRRORCOPY

- -Transparent Fasteners 6 pcs. 43 Cm + 6 pcs. 23 Cm
- Adhesive "NO DROPS" 6 pcs. X 1 Gr.
- Flexible ruler (100cm)